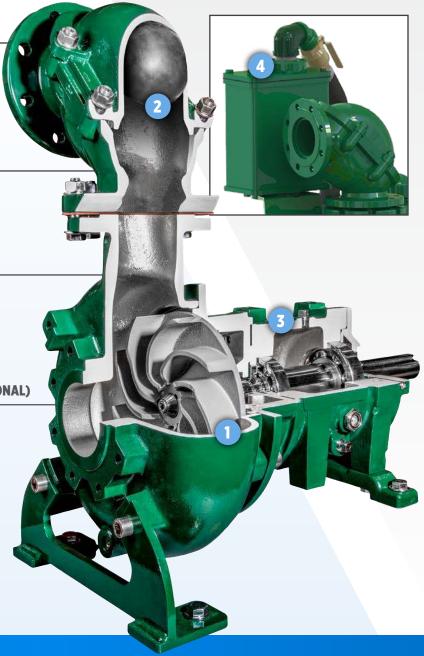

# **DESIGNED FOR THE TOUGHEST APPLICATIONS**

# **1** VORTEX IMPELLER

- Recessed impeller passes challenging solids by avoiding direct contact
- No wear plates, wear rings or cutting blades

## DISCHARGE CHECK VALVE

 Elbow-style ball check valve allows any solids that pass through the pump to pass through the pipe

# **3** BEARING FRAME

- Oversized shaft provides longer service life
- SAE and bare-shaft drive-end configurations available

### 4 PIONEER PRIME PRIMING SYSTEM (OPTIONAL)

- Heavy duty, vacuum-assisted capable of 50 CFM
- Unattended re-prime and operation in suction lift applications