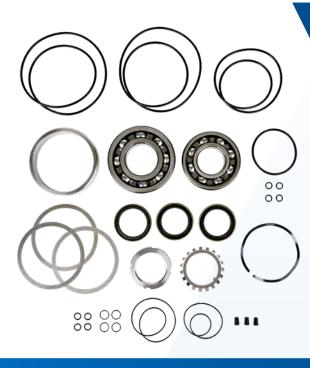

# **PART KITS**

Save your team time and headaches with Pioneer Pumps Repair Kits

#### **Easier Ordering Experience**

With a single part number, ensure you have everything needed for the most common maintenance and repair tasks in an easy to order stock solution.

#### **Faster Deliveries**

Get the parts you need on your schedule. Pioneer Pump keeps parts kits in-stock and ready to ship because we know when it comes to pumping systems, every minute counts.

#### **Operational Efficiency Gains**

Reduce operation time spent tracking spare replacement part quantities with consolidated packaged option.

#### Peace-of-Mind

Unexpected failures are inevitable with any pumping system, but you can minimize the effect by having your pump's vital replacement parts on-hand and ready.