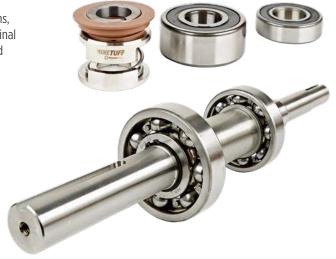

### **FACTORY-BUILT ASSEMBLIES**

Pre-built at Pioneer Pump's manufacturing facilities from genuine OEM parts, assemblies save time and boost operational efficiency of any pump rebuild or repair. Shaft assemblies eliminate the disassembly and reassembly stages of internal pump maintenance tasks, reducing the mean time to repair and allowing you to perform inspection and diagnosis once the pump is back to full operational capacity. Similarly, priming system assemblies speed maintenance, repair, or installation of a priming system with an assembly comprised of all new pump housing or vacuum chamber and components.

#### Available assemblies include:

- Rotation Assemblies (Surface Centrifugal and Self-Priming pumps)
- Loaded Shaft (Surface Centrifugal Pumps)
- Vacuum Pump Assembly
- Priming Chamber Assembly

Franklin Electric is a global leader in the manufacturing and distribution of products and systems focused on the movement and management of water. We offer pumps, motors, drives, and controls for use in a wide variety of agricultural, commercial, industrial, municipal, and residential applications.