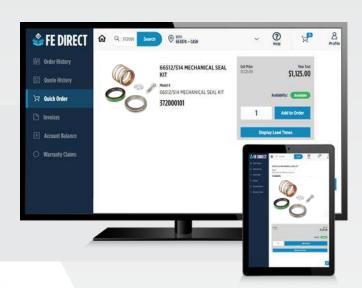

# GET WHAT YOU NEED, WHEN YOU NEED IT

With FE Direct, you can easily do business with Franklin Electric 24/7 from your computer, tablet or smartphone. With smart tools and anytime access, you can get things done on your schedule to help you grow your business. If you haven't tried FE Direct yet, here's how the tool enhances your experience:

#### **PLACE & TRACK ORDERS ANYTIME**

Purchase products, track orders and access your account details with new tools that streamline your workload:

Enter individual items or use our new "Import Excel File" for **quick order entry** needs.

**Check on order status**, including item-by-item detail and tracking.

Quickly access all **invoicing history** in your submitted orders.

#### **VIEW PRICING & AVAILABILITY**

Get immediate information on net pricing details and in-stock status to help streamline your quote process.

#### **GET WARRANTY INFO QUICKLY**

Submit a warranty claim, view your warranty history, check on warranty status, and access your Return Material Authorization (RMA) documents.