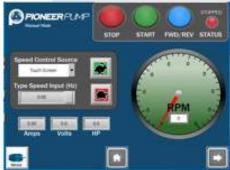

#### **SMARTPRIME CONTROL INTERFACE**

No learning curve required: the powerful SmartPrime interface is as intuitive to use as a mobile app.

- Handle all aspects of operation from a streamlined central hub with easy-to-navigate graphics. Get fast startup and simple monitoring – eliminating the need for complex keypad setup and programming.
- Two SmartPrime mode options help operators get packages up and running with just a few touches:
  - Manual mode lets users adjust basic pump parameters using simple on-screen tools and includes analog sensor monitoring for up to four control and data variables.
  - Auto mode lets users fine tune parameters based on their specific surface dewatering telemetry: level transducers, float switches, pressure transducer or flow meter. This mode features clear graphic displays of real-time pump conditions.
- Alternative Hand Mode allows users to operate the panel with tactile push buttons and door mounted speed potentiometer. Hand mode tracks and logs alarms onto an SD card for future reference.