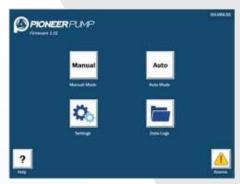

# SMARTPRIME CONTROL INTERFACE

- Intuitive interface offers comprehensive programming options with an easy-to-use design
- Auto Mode lets users set up pre-programmed behavior including: constant pressure, maintain, and float control

#### **SMARTPRIME CONTROL INTERFACE**

No learning curve required: the powerful SmartPrime interface is as intuitive to use as a mobile app.

- Handle all aspects of operation from a streamlined central hub with easy-to-navigate graphics. Get fast startup and simple monitoring – eliminating the need for complex keypad setup and programming.
- Two SmartPrime mode options help operators get packages up and running with just a few touches:
  - Manual mode lets users adjust basic pump parameters using simple on-screen tools and includes analog sensor monitoring for up to four control and data variables.
  - Auto mode lets users fine tune parameters based on their specific surface dewatering telemetry: level transducers, float switches, pressure transducer or flow meter. This mode features clear graphic displays of real-time pump conditions.
- Alternative Hand Mode allows users to operate the panel with tactile push buttons and door mounted speed potentiometer. Hand mode tracks and logs alarms onto an SD card for future reference.