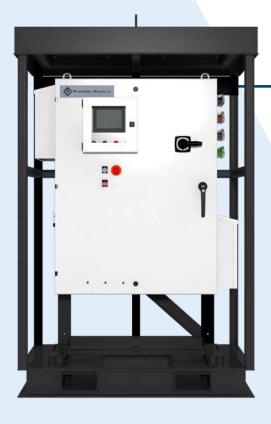

#### 5 VIBRATION-ISOLATED VFD PANEL

 Secures and protects against wear and tear during transport, installation and onsite operation

#### 6 FULLY-WELDED CAGE

- Rigid steel construction offers robust impact-protection
- Lifting-eye and fork pockets allow for easy transportation and installation