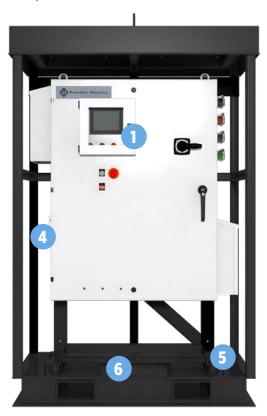

# QUICK CONNECT POWER GLAND PANEL

 Easily supply power without having it access internal components

# 4 FLOAT AND TRANSDUCER CONNECTIONS

 Dedicated direct connections for easy plug-and-play functionality