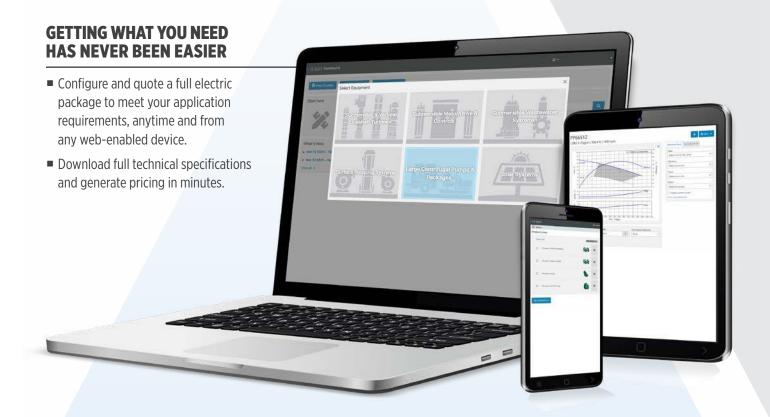

#### STREAMLINED EXPERIENCE FROM SELECTION TO STARTUP

With 24/7 online and mobile-friendly availability, FE Select instantly helps you formalize your deliverables with printable and downloadable quotes: no waiting for a callback.

FE Select is the industry-leading online tool from Franklin Electric that makes configuring a Pioneer ElectricPAK easy for contractors, engineers, fleet managers and wholesale distributors. It's secure and free-to-use: input your performance requirements and FE Select will help you find the best Pioneer ElectricPAK to fit your needs.